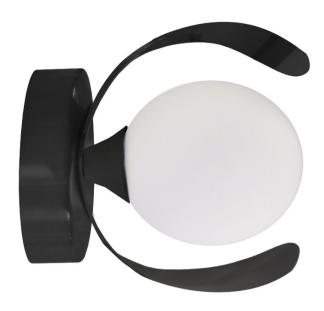

## CRT-61W-MB - 1LT Wall Sconce Matte Black Finish

## 1 Light Wall Sconce Matte Black Finish

| Height<br>Width/Length<br>Depth<br>Weight                                                | 6.25<br>6.13<br>6<br>2          | No. of Bulbs<br>LED Compatible<br>Total Wattage                 | 1<br>Yes<br>25                                               |
|------------------------------------------------------------------------------------------|---------------------------------|-----------------------------------------------------------------|--------------------------------------------------------------|
| Body Material<br>Finish/Color<br>Type of Finish                                          | Metal<br>Matte Black<br>Painted | Second Material<br>Second Finish/Color                          | Glass<br>White                                               |
| Bulb 1 Amount Bulb 1 Base Type Bulb 1 Max Watt. Bulb 1 Included Bulb 1 Lumens Bulb 1 CRI | 1<br>G9<br>25<br>No             | Rated For<br>Voltage<br>Approval<br>Warranty<br>Instal Position | Damp Location<br>120V<br>cUL or equivalent<br>1 Year<br>Wall |